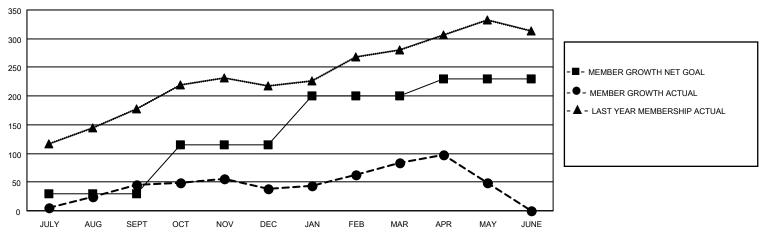

### GOALS AND ACTUAL MEMBERS CUMULATIVE

| DROPPED CLUBS: 1 |     | 50 CLUBS OF 59 ADDED 1 OR<br>MORE NEW MEMBERS | GENDER DISTRIBUTION                 |              |  |
|------------------|-----|-----------------------------------------------|-------------------------------------|--------------|--|
|                  |     | WORE NEW WEINDERS                             | MALE                                | 966 (49.90%) |  |
|                  |     |                                               | FEMALE                              | 969 (50.05%) |  |
| DROPPED MEMBERS  |     |                                               | NON BINARY                          | 0 (0.00%)    |  |
| <u> </u>         |     |                                               | PREFER NOT TO ANSWER                | 1 (0.05%)    |  |
| DECEASED         | 14  |                                               |                                     | ,            |  |
| CLUB CANCELLED   | 7   | CLICK HERE FOR CUMULATIVE                     | TOTAL FAMILY UNIT MEMBERS           | 3 292        |  |
| OTHER            | 199 | MEMBERSHIP DATA                               |                                     |              |  |
| TOTAL            | 220 |                                               | FAMILY MEMBERS PAYING HALF DUES 159 |              |  |
|                  |     |                                               |                                     |              |  |

## District 4 C4

| Clubs RESULTS FOR 2022-2023 |   |   |   | Members RESULTS FOR 2022-2023 |    |    |    |
|-----------------------------|---|---|---|-------------------------------|----|----|----|
|                             |   |   |   |                               |    |    |    |
| JULY/AUG/SEPT               | 1 | 0 | 0 | JULY/AUG/SEPT                 | 30 | 92 | 44 |
| OCT/NOV/DEC                 | 1 | 0 | 1 | OCT/NOV/DEC                   | 85 | 76 | 76 |
| JAN/FEB/MAR                 | 1 | 0 | 0 | JAN/FEB/MAR                   | 85 | 86 | 28 |
| APR/MAY/JUNE                | 0 | 0 | 0 | APR/MAY/JUNE                  | 30 | 41 | 72 |