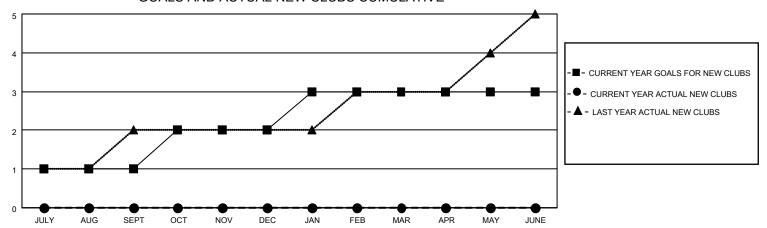

### GOALS AND ACTUAL NEW CLUBS CUMULATIVE

## District 4 C4

| Clubs RESULTS FOR 2022-2023 |   |   |   | Members RESULTS FOR 2022-2023 |    |    |    |
|-----------------------------|---|---|---|-------------------------------|----|----|----|
|                             |   |   |   |                               |    |    |    |
| JULY/AUG/SEPT               | 1 | 0 | 0 | JULY/AUG/SEPT                 | 30 | 92 | 44 |
| OCT/NOV/DEC                 | 1 | 0 | 1 | OCT/NOV/DEC                   | 85 | 76 | 76 |
| JAN/FEB/MAR                 | 1 | 0 | 0 | JAN/FEB/MAR                   | 85 | 86 | 28 |
| APR/MAY/JUNE                | 0 | 0 | 0 | APR/MAY/JUNE                  | 30 | 41 | 72 |